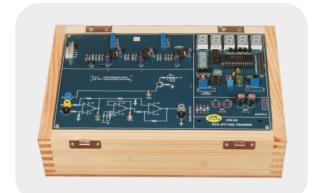

## **ITK - 05**

# TEMPERATURE MEASUREMENT USING RTD (PT-100)

## Features

### Sensor

- PT-100 Type RTD sensor is used
- Temperature measurement up to 100°C

# • Measurement Options

- On-board Digital Panel Meter provided
- Output available on 2mm Banana sockets for Monitoring
- Thermometer for measurement of temperature

## Onboard Features

- Thermometer for measurement of temperature up to 100°C
- Water Heater with AC mains Chord provided
- Onboard Instrumentation Amplifier provided
- Block Description Screen printed on glassy epoxy PCB
- Facility to Interface with PC (Optional)
- Facility to Interface with 8085/86/51 kit (Optional)

## Interconnections

- All interconnections are made using 2mm banana Patch cords.
- Test points are provided to analyze signals at various points.
- All ICS are mounted on IC Sockets.
- Bare board Tested Glass Epoxy SMOBC PCB is used.
- In-Built Power Supply of +5V/1.5A, ±12V/250mA with Power ON indication
- Attractive Wooden enclosures of Light weight Australian Pine Wood.
- Set of 2mm Patch cords for interconnections
- User's Manual with sample experimental programs.