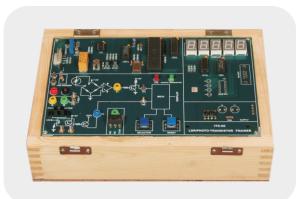

# ITK - 06 LDR TRAINER KIT

## Features

### Sensor

- LDR or Photo-Transistor is used for light sensing.

# Measurement Options

- Output available on 2mm Banana sockets for Monitoring
- Relay output for Alarm indication

## Onboard Features

- On Board Relay provided to explain the function of LDR
- Onboard Instrumentation Amplifier provided
- Block Description Screen printed on glassy epoxy PCB
- Facility to Interface with PC (Optional)
- Facility to Interface with 8085/86/51 kit (Optional)

## Interconnections

- All interconnections are made using 2mm banana Patch cords.
- Test points are provided to analyze signals at various points.
- All ICS are mounted on IC Sockets.
- Bare board Tested Glass Epoxy SMOBC PCB is used.
- In-Built Power Supply of +5V/1.5A, ±12V/250mA with Power ON indication
- Attractive Wooden enclosures of Light weight Australian Pine Wood.
- Set of 2mm Patch cords for interconnections
- User's Manual with sample experimental programs.